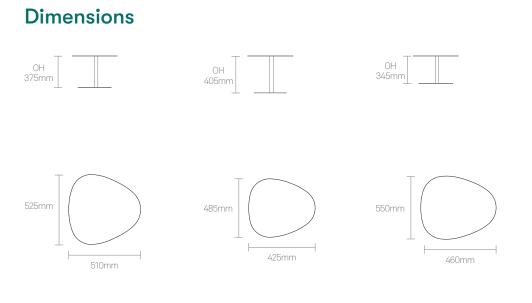

### Sunda 1

#### **Standard Features**

(\* - Selected models only) Fabricated sheet and tubular Steel construction Plastic glides