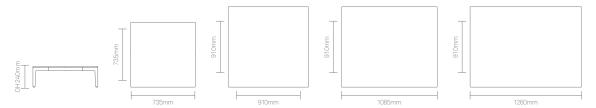

# Dimensions

#### **Standard Features**

Matt Laminate faced MDF core top 6mm visible edge profile is stained to match the laminated top Cast Aluminium legs and Aluminium perimeter frame Plastic glides