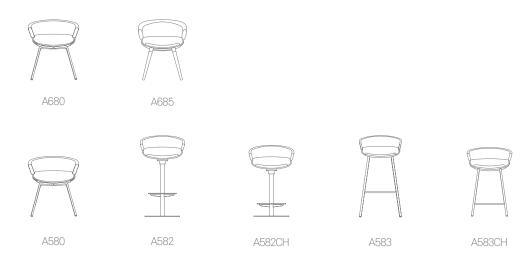

#### Design by John Coleman

A luxurious and satisfying design, displays both classic and contemporary elements. The range comprises of a four leg armchair and high stool with a centre pedestal armchair and high stool, both of which swivel through 360 degrees. Mollie is a versatile design that can enhance a vast array of interior styles being ideally suited to hotel and restaurant dining, bars, or corporate environments.