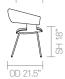

aurant dining, bars, or corporate environments.





## Design John Coleman

John Coleman's signature designs are restrained, understated and timeless, pared down to the essentials. Coleman's work has been extensively co"issioned, exhibited and published worldwide.

# Allermuir

#### **Standard Features**

(\* - Selected models only) Tubular steel frame\* Conical solid Beech legs\* Aluminum leg connector frame\* Upholstered seat & back Steel swivel base\* Pedestal base and footring\*

Height adjustable pedestal base footrest\* Beech Shell Plastic glides\*

#### **Optional Features**

Plastic glides with felt\* Counter height stool option\* Oak or Walnut veneer shell\* Solid Oak legs Multi-Fabric

#### **Performance Standards**

SCS-EC10.2-2007 Indoor Air Quality

Mollie

### Dimensions









SD 16.25





















## Allermuir

## **Finish Options**

Tubular steel frame available in either Silver M04 powder coat or Polished Chrome\*

Steel Pedestal base is available in Polished Chrome\*

Shell is available in either Beech, Oak or Walnut with a clear finish. Beech shell can be stained or color washed Aluminum leg connector available in Silver or Black powder coat. Wood legs available in either Beech or Oak

with a clear finish.

Mollie can be upholstered in a broad range of contract upholstery fabrics, vinyls and leathers from Allermuir standard collection

#### **Standard Metal Finishes**



#### **Shell Finishes**



#### Color Washes based on Beech



#### Wood Stains based on Beech



Note: Color images are for reference only. Please verify with actual color sa