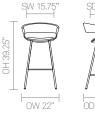

corporate environments.





## Design John Coleman

John Coleman's signature designs are restrained, understated and timeless, pared down to the essentials. Coleman's work has been extensively co"issioned, exhibited and published worldwide.

# Allermuir

#### **Standard Features**

(\* - Selected models only) Tubular steel frame\* Conical solid Beech legs\* Aluminum leg connector frame\* Upholstered seat & back Steel swivel base\* Pedestal base and footring\*

Height adjustable pedestal base footrest\* Beech Shell Plastic glides\*

#### **Optional Features**

Plastic glides with felt\* Counter height stool option\* Oak or Walnut veneer shell\* Solid Oak legs Multi-Fabric

#### **Performance Standards**

SCS-EC10.2-2007 Indoor Air Quality

Mollie

### Dimensions









SD 16.25





















## Allermuir

## **Finish Options**

Tubular steel frame available in either Silver M04 powder coat or Polished Chrome\*

Steel Pedestal base is available in Polished Chrome\*

Shell is available in either Beech, Oak or Walnut with a clear finish. Beech shell can be stained or color washed Aluminum leg connector available in Silver or Black powder coat. Wood legs available in either Beech or Oak

with a clear finish.

Mollie can be upholstered in a broad range of contract upholstery fabrics, vinyls and leathers from Allermuir standard collection

#### **Standard Metal Finishes**



#### **Shell Finishes**



#### Color Washes based on Beech



#### Wood Stains based on Beech



Note: Color images are for reference only. Please verify with actual color sample.