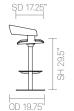

environments.





## Design John Coleman

John Coleman's signature designs are restrained, understated and timeless, pared down to the essentials. Coleman's work has been extensively co"issioned, exhibited and published worldwide.

# Allermuir

#### **Standard Features**

(\* - Selected models only) Tubular steel frame\* Conical solid Beech legs\* Aluminum leg connector frame\* Upholstered seat & back Steel swivel base\* Pedestal base and footring\*

Height adjustable pedestal base footrest\* Beech Shell Plastic glides\*

#### **Optional Features**

Plastic glides with felt\* Counter height stool option\* Oak or Walnut veneer shell\* Solid Oak legs Multi-Fabric

#### **Performance Standards**

SCS-EC10.2-2007 Indoor Air Quality

Mollie

### Dimensions









SD 16.25





















## Allermuir

## **Finish Options**

Tubular steel frame available in either Silver M04 powder coat or Polished Chrome\*

Steel Pedestal base is available in Polished Chrome\*

Shell is available in either Beech, Oak or Walnut with a clear finish. Beech shell can be stained or color washed Aluminum leg connector available in Silver or Black powder coat. Wood legs available in either Beech or Oak

with a clear finish.

Mollie can be upholstered in a broad range of contract upholstery fabrics, vinyls and leathers from Allermuir standard collection

#### **Standard Metal Finishes**



#### **Shell Finishes**



#### Color Washes based on Beech



#### Wood Stains based on Beech



Note: Color images are for reference only. Please verify with actual color sample.