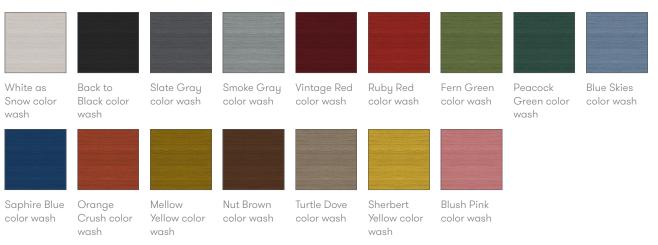

#### Color Washes based on Beech

## **Finish Options**

Tubular steel frame available in either Silver M04 powder coat or Polished Chrome\*

Steel Pedestal base is available in Polished Chrome\*

Shell is available in either Beech, Oak or Walnut with a clear finish. Beech shell can be stained or color washed Aluminum leg connector available in Silver or Black powder coat. Wood legs available in either Beech or Oak