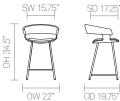

orate environments.





## Design John Coleman

John Coleman's signature designs are restrained, understated and timeless, pared down to the essentials. Coleman's work has been extensively co"issioned, exhibited and published worldwide.

# Allermuir

#### **Standard Features**

(\* - Selected models only) Tubular steel frame\* Conical solid Beech legs\* Aluminum leg connector frame\* Upholstered seat & back Steel swivel base\* Pedestal base and footring\*

Height adjustable pedestal base footrest\* Beech Shell Plastic glides\*

#### **Optional Features**

Plastic glides with felt\* Counter height stool option\* Oak or Walnut veneer shell\* Solid Oak legs Multi-Fabric

#### **Performance Standards**

SCS-EC10.2-2007 Indoor Air Quality

Mollie

### Dimensions









SD 16.25





















## Allermuir

## **Finish Options**

Tubular steel frame available in either Silver M04 powder coat or Polished Chrome\*

Steel Pedestal base is available in Polished Chrome\*

Shell is available in either Beech, Oak or Walnut with a clear finish. Beech shell can be stained or color washed Aluminum leg connector available in Silver or Black powder coat. Wood legs available in either Beech or Oak

with a clear finish.

Mollie can be upholstered in a broad range of contract upholstery fabrics, vinyls and leathers from Allermuir standard collection

#### **Standard Metal Finishes**



#### **Shell Finishes**



#### Color Washes based on Beech



#### Wood Stains based on Beech



Note: Color images are for reference only. Please verify with actual color sample.