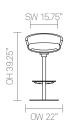

e environments.





## Design John Coleman

John Coleman's signature designs are restrained, understated and timeless, pared down to the essentials. Coleman's work has been extensively co"issioned, exhibited and published worldwide.

# Allermuir

#### **Standard Features**

(\* - Selected models only) Tubular steel frame\* Conical solid Beech legs\* Aluminum leg connector frame\* Upholstered seat & back Steel swivel base\* Pedestal base and footring\*

Height adjustable pedestal base footrest\* Beech Shell Plastic glides\*

#### **Optional Features**

Plastic glides with felt\* Counter height stool option\* Oak or Walnut veneer shell\* Solid Oak legs Multi-Fabric

#### **Performance Standards**

SCS-EC10.2-2007 Indoor Air Quality

Mollie

### Dimensions









SD 16.25





















## Allermuir

## **Finish Options**

Tubular steel frame available in either Silver M04 powder coat or Polished Chrome\*

Steel Pedestal base is available in Polished Chrome\*

Shell is available in either Beech, Oak or Walnut with a clear finish. Beech shell can be stained or color washed Aluminum leg connector available in Silver or Black powder coat. Wood legs available in either Beech or Oak

with a clear finish.

Mollie can be upholstered in a broad range of contract upholstery fabrics, vinyls and leathers from Allermuir standard collection

#### **Standard Metal Finishes**



#### **Shell Finishes**



#### Color Washes based on Beech



#### Wood Stains based on Beech



Note: Color images are for reference only. Please verify with actual color sample.