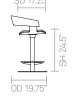

r corporate environments.





## Design John Coleman

John Coleman's signature designs are restrained, understated and timeless, pared down to the essentials. Coleman's work has been extensively co"issioned, exhibited and published worldwide.

# Allermuir

#### **Standard Features**

(\* - Selected models only) Tubular steel frame\* Conical solid Beech legs\* Aluminum leg connector frame\* Upholstered seat & back Steel swivel base\* Pedestal base and footring\*

Height adjustable pedestal base footrest\* Beech Shell Plastic glides\*

#### **Optional Features**

Plastic glides with felt\* Counter height stool option\* Oak or Walnut veneer shell\* Solid Oak legs Multi-Fabric

#### **Performance Standards**

SCS-EC10.2-2007 Indoor Air Quality

Mollie

### Dimensions









SD 16.25





















## Allermuir

## **Finish Options**

Tubular steel frame available in either Silver M04 powder coat or Polished Chrome\*

Steel Pedestal base is available in Polished Chrome\*

Shell is available in either Beech, Oak or Walnut with a clear finish. Beech shell can be stained or color washed Aluminum leg connector available in Silver or Black powder coat. Wood legs available in either Beech or Oak

with a clear finish.

Mollie can be upholstered in a broad range of contract upholstery fabrics, vinyls and leathers from Allermuir standard collection

#### **Standard Metal Finishes**



#### **Shell Finishes**



#### Color Washes based on Beech



#### Wood Stains based on Beech



Note: Color images are for reference only. Please verify with actual color sample.