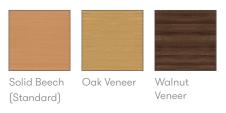

#### **Shell Finishes**

## **Finish Options**

Tubular steel frame available in either Silver M04 powder coat or Polished Chrome\*

Steel Pedestal base is available in Polished Chrome\*

Shell is available in either Beech, Oak or Walnut with a clear finish. Beech shell can be stained or color washed Aluminum leg connector available in Silver or Black powder coat. Wood legs available in either Beech or Oak