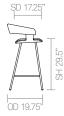

rporate environments.





## Design John Coleman

John Coleman's signature designs are restrained, understated and timeless, pared down to the essentials. Coleman's work has been extensively co"issioned, exhibited and published worldwide.

# Allermuir

#### **Standard Features**

(\* - Selected models only) Tubular steel frame\* Conical solid Beech legs\* Aluminum leg connector frame\* Upholstered seat & back Steel swivel base\* Pedestal base and footring\*

Height adjustable pedestal base footrest\* Beech Shell Plastic glides\*

#### **Optional Features**

Plastic glides with felt\* Counter height stool option\* Oak or Walnut veneer shell\* Solid Oak legs Multi-Fabric

#### **Performance Standards**

SCS-EC10.2-2007 Indoor Air Quality

Mollie

### Dimensions









SD 16.25





















## Allermuir

## **Finish Options**

Tubular steel frame available in either Silver M04 powder coat or Polished Chrome\*

Steel Pedestal base is available in Polished Chrome\*

Shell is available in either Beech, Oak or Walnut with a clear finish. Beech shell can be stained or color washed Aluminum leg connector available in Silver or Black powder coat. Wood legs available in either Beech or Oak

with a clear finish.

Mollie can be upholstered in a broad range of contract upholstery fabrics, vinyls and leathers from Allermuir standard collection

#### **Standard Metal Finishes**



#### **Shell Finishes**



#### Color Washes based on Beech



#### Wood Stains based on Beech



Note: Color images are for reference only. Please verify with actual color sample.