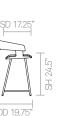

ate environments.





## Design John Coleman

John Coleman's signature designs are restrained, understated and timeless, pared down to the essentials. Coleman's work has been extensively co"issioned, exhibited and published worldwide.

# Allermuir

#### **Standard Features**

(\* - Selected models only) Tubular steel frame\* Conical solid Beech legs\* Aluminum leg connector frame\* Upholstered seat & back Steel swivel base\* Pedestal base and footring\*

Height adjustable pedestal base footrest\* Beech Shell Plastic glides\*

#### **Optional Features**

Plastic glides with felt\* Counter height stool option\* Oak or Walnut veneer shell\* Solid Oak legs Multi-Fabric

#### **Performance Standards**

SCS-EC10.2-2007 Indoor Air Quality

Mollie

### Dimensions









SD 16.25





















## Allermuir

## **Finish Options**

Tubular steel frame available in either Silver M04 powder coat or Polished Chrome\*

Steel Pedestal base is available in Polished Chrome\*

Shell is available in either Beech, Oak or Walnut with a clear finish. Beech shell can be stained or color washed Aluminum leg connector available in Silver or Black powder coat. Wood legs available in either Beech or Oak

with a clear finish.

Mollie can be upholstered in a broad range of contract upholstery fabrics, vinyls and leathers from Allermuir standard collection

#### **Standard Metal Finishes**



#### **Shell Finishes**



#### Color Washes based on Beech



#### Wood Stains based on Beech



Note: Color images are for reference only. Please verify with actual color sample.