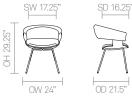

staurant dining, bars, or corporate environments.





## Design John Coleman

John Coleman's signature designs are restrained, understated and timeless, pared down to the essentials. Coleman's work has been extensively co"issioned, exhibited and published worldwide.

# Allermuir

#### **Standard Features**

(\* - Selected models only) Tubular steel frame\* Conical solid Beech legs\* Aluminum leg connector frame\* Upholstered seat & back Steel swivel base\* Pedestal base and footring\*

Height adjustable pedestal base footrest\* Beech Shell Plastic glides\*

#### **Optional Features**

Plastic glides with felt\* Counter height stool option\* Oak or Walnut veneer shell\* Solid Oak legs Multi-Fabric

#### **Performance Standards**

SCS-EC10.2-2007 Indoor Air Quality

Mollie

### Dimensions









SD 16.25





















## Allermuir

## **Finish Options**

Tubular steel frame available in either Silver M04 powder coat or Polished Chrome\*

Steel Pedestal base is available in Polished Chrome\*

Shell is available in either Beech, Oak or Walnut with a clear finish. Beech shell can be stained or color washed Aluminum leg connector available in Silver or Black powder coat. Wood legs available in either Beech or Oak

with a clear finish.

Mollie can be upholstered in a broad range of contract upholstery fabrics, vinyls and leathers from Allermuir standard collection

#### **Standard Metal Finishes**



#### **Shell Finishes**



#### Color Washes based on Beech



#### Wood Stains based on Beech



Note: Color images are for reference only. Please verify with actual color