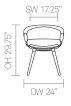

rant dining, bars, or corporate environments.





## Design John Coleman

John Coleman's signature designs are restrained, understated and timeless, pared down to the essentials. Coleman's work has been extensively co"issioned, exhibited and published worldwide.

# Allermuir

#### **Standard Features**

(\* - Selected models only) Tubular steel frame\* Conical solid Beech legs\* Aluminum leg connector frame\* Upholstered seat & back Steel swivel base\* Pedestal base and footring\*

Height adjustable pedestal base footrest\* Beech Shell Plastic glides\*

#### **Optional Features**

Plastic glides with felt\* Counter height stool option\* Oak or Walnut veneer shell\* Solid Oak legs Multi-Fabric

#### **Performance Standards**

SCS-EC10.2-2007 Indoor Air Quality

Mollie

### Dimensions









SD 16.25





















## Allermuir

## **Finish Options**

Tubular steel frame available in either Silver M04 powder coat or Polished Chrome\*

Steel Pedestal base is available in Polished Chrome\*

Shell is available in either Beech, Oak or Walnut with a clear finish. Beech shell can be stained or color washed Aluminum leg connector available in Silver or Black powder coat. Wood legs available in either Beech or Oak

with a clear finish.

Mollie can be upholstered in a broad range of contract upholstery fabrics, vinyls and leathers from Allermuir standard collection

#### **Standard Metal Finishes**



#### **Shell Finishes**



#### Color Washes based on Beech



#### Wood Stains based on Beech



Note: Color images are for reference only. Please verify with actual color samp