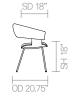

s, or corporate environments.





## Design John Coleman

John Coleman's signature designs are restrained, understated and timeless, pared down to the essentials. Coleman's work has been extensively co"issioned, exhibited and published worldwide.

# Allermuir

#### **Standard Features**

(\* - Selected models only) Tubular steel frame\* Conical solid Beech legs\* Aluminum leg connector frame\* Upholstered seat & back Steel swivel base\* Pedestal base and footring\*

Height adjustable pedestal base footrest\* Beech Shell Plastic glides\*

#### **Optional Features**

Plastic glides with felt\* Counter height stool option\* Oak or Walnut veneer shell\* Solid Oak legs Multi-Fabric

#### **Performance Standards**

SCS-EC10.2-2007 Indoor Air Quality

Mollie

### Dimensions









SD 16.25





















## Allermuir

## **Finish Options**

Tubular steel frame available in either Silver M04 powder coat or Polished Chrome\*

Steel Pedestal base is available in Polished Chrome\*

Shell is available in either Beech, Oak or Walnut with a clear finish. Beech shell can be stained or color washed Aluminum leg connector available in Silver or Black powder coat. Wood legs available in either Beech or Oak

with a clear finish.

Mollie can be upholstered in a broad range of contract upholstery fabrics, vinyls and leathers from Allermuir standard collection

#### **Standard Metal Finishes**



#### **Shell Finishes**



#### Color Washes based on Beech



#### Wood Stains based on Beech



Note: Color images are for reference only. Please verify with actual color sample.