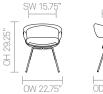

ars, or corporate environments.





## Design John Coleman

John Coleman's signature designs are restrained, understated and timeless, pared down to the essentials. Coleman's work has been extensively co"issioned, exhibited and published worldwide.

# Allermuir

#### **Standard Features**

(\* - Selected models only) Tubular steel frame\* Conical solid Beech legs\* Aluminum leg connector frame\* Upholstered seat & back Steel swivel base\* Pedestal base and footring\*

Height adjustable pedestal base footrest\* Beech Shell Plastic glides\*

#### **Optional Features**

Plastic glides with felt\* Counter height stool option\* Oak or Walnut veneer shell\* Solid Oak legs Multi-Fabric

#### **Performance Standards**

SCS-EC10.2-2007 Indoor Air Quality

Mollie

### Dimensions









SD 16.25





















## Allermuir

## **Finish Options**

Tubular steel frame available in either Silver M04 powder coat or Polished Chrome\*

Steel Pedestal base is available in Polished Chrome\*

Shell is available in either Beech, Oak or Walnut with a clear finish. Beech shell can be stained or color washed Aluminum leg connector available in Silver or Black powder coat. Wood legs available in either Beech or Oak

with a clear finish.

Mollie can be upholstered in a broad range of contract upholstery fabrics, vinyls and leathers from Allermuir standard collection

#### **Standard Metal Finishes**



#### **Shell Finishes**



#### Color Washes based on Beech



#### Wood Stains based on Beech



Note: Color images are for reference only. Please verify with actual color sample.