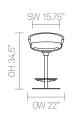

or corporate environments.





## Design John Coleman

John Coleman's signature designs are restrained, understated and timeless, pared down to the essentials. Coleman's work has been extensively co"issioned, exhibited and published worldwide.

# Allermuir

#### **Standard Features**

(\* - Selected models only) Tubular steel frame\* Conical solid Beech legs\* Aluminum leg connector frame\* Upholstered seat & back Steel swivel base\* Pedestal base and footring\*

Height adjustable pedestal base footrest\* Beech Shell Plastic glides\*

#### **Optional Features**

Plastic glides with felt\* Counter height stool option\* Oak or Walnut veneer shell\* Solid Oak legs Multi-Fabric

#### **Performance Standards**

SCS-EC10.2-2007 Indoor Air Quality

Mollie

### Dimensions









SD 16.25





















## Allermuir

## **Finish Options**

Tubular steel frame available in either Silver M04 powder coat or Polished Chrome\*

Steel Pedestal base is available in Polished Chrome\*

Shell is available in either Beech, Oak or Walnut with a clear finish. Beech shell can be stained or color washed Aluminum leg connector available in Silver or Black powder coat. Wood legs available in either Beech or Oak

with a clear finish.

Mollie can be upholstered in a broad range of contract upholstery fabrics, vinyls and leathers from Allermuir standard collection

#### **Standard Metal Finishes**



#### **Shell Finishes**



#### Color Washes based on Beech



#### Wood Stains based on Beech



Note: Color images are for reference only. Please verify with actual color sample.