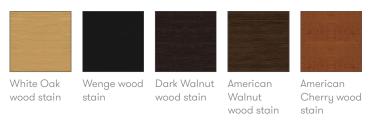

#### Wood Stains based on Beech

Note: Color images are for reference only. Please verify with actual color sample.

## **Finish Options**

Tubular steel frame available in either Silver M04 powder coat or Polished Chrome\*

Steel Pedestal base is available in Polished Chrome\*

Shell is available in either Beech, Oak or Walnut with a clear finish. Beech shell can be stained or color washed Aluminum leg connector available in Silver or Black powder coat. Wood legs available in either Beech or Oak