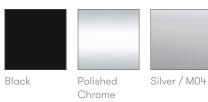

#### **Standard Metal Finishes**

## **Finish Options**

Tubular steel frame available in either Silver M04 powder coat or Polished Chrome\*

Steel Pedestal base is available in Polished Chrome\*

Shell is available in either Beech, Oak or Walnut with a clear finish. Beech shell can be stained or color washed Aluminum leg connector available in Silver or Black powder coat. Wood legs available in either Beech or Oak