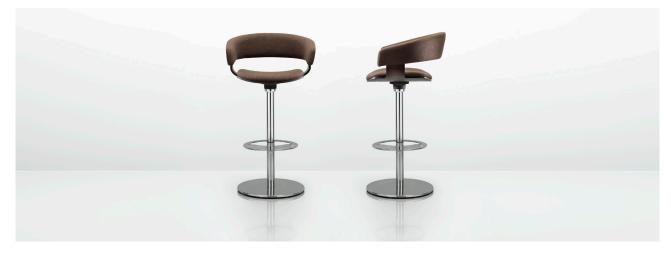

### Mollie

#### Design by John Coleman

A luxurious and satisfying design, displays both classic and contemporary elements. The range comprises of a four leg armchair and high stool with a centre pedestal armchair and high stool, both of which swivel through 360 degrees. Mollie is a versatile design that can enhance a vast array of interior styles being ideally suited to hotel and restaurant dining, bars, or corporate environments.