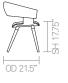

nt dining, bars, or corporate environments.





## Design John Coleman

John Coleman's signature designs are restrained, understated and timeless, pared down to the essentials. Coleman's work has been extensively co"issioned, exhibited and published worldwide.

# Allermuir

#### **Standard Features**

(\* - Selected models only) Tubular steel frame\* Conical solid Beech legs\* Aluminum leg connector frame\* Upholstered seat & back Steel swivel base\* Pedestal base and footring\*

Height adjustable pedestal base footrest\* Beech Shell Plastic glides\*

#### **Optional Features**

Plastic glides with felt\* Counter height stool option\* Oak or Walnut veneer shell\* Solid Oak legs Multi-Fabric

#### **Performance Standards**

SCS-EC10.2-2007 Indoor Air Quality

Mollie

### Dimensions









SD 16.25





















## Allermuir

## **Finish Options**

Tubular steel frame available in either Silver M04 powder coat or Polished Chrome\*

Steel Pedestal base is available in Polished Chrome\*

Shell is available in either Beech, Oak or Walnut with a clear finish. Beech shell can be stained or color washed Aluminum leg connector available in Silver or Black powder coat. Wood legs available in either Beech or Oak

with a clear finish.

Mollie can be upholstered in a broad range of contract upholstery fabrics, vinyls and leathers from Allermuir standard collection

#### **Standard Metal Finishes**



#### **Shell Finishes**



#### Color Washes based on Beech



#### Wood Stains based on Beech



Note: Color images are for reference only. Please verify with actual color sample