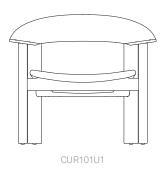

Allermuir Product Range



### Curve

Curve is a modern interpretation of a classic lounge chair, designed by SmithMatthias.

Curve's contemporary yet light silhouette elegantly softens its generous proportions, to create a chair that oozes confidence, or as we like to call it, Bold Softness. This oversized, statement lounge chair that is intriguingly timeless, designed to fit in a variety of environments.

#### Design by SmithMatthais







# Design SmithMatthias

SmithMatthias was founded by Jack Smith and Gemma Matthias in 2014. The multi-disciplinary design studio applies a rigour and thoughtfulness to create soulful and impactful work. The studio is based in Brixton, a vibrant, bustling district of London.

Driven by the challenge to leave a positive footprint, SmithMatthias' philosophy takes

an exploratory and reductive approach by stripping a concept down to its barest essentials, considering all aspects of form and function and introducing richness through material and craft. Their creative partnership thrives on problem solving to reimagine products with intelligence, innovation and attention to detail.

Curve

# Allermuir

#### **Standard Features**

(\* - Selected models only)
Oak Veneer seat\*
Oak Veneer back