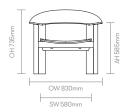

oughtfulness to create soulful and impactful work. The studio is based in Brixton, a vibrant, bustling district of London.

Driven by the challenge to leave a positive footprint, SmithMatthias' philosophy takes

an exploratory and reductive approach by stripping a concept down to its barest essentials, considering all aspects of form and function and introducing richness through material and craft. Their creative partnership thrives on problem solving to reimagine products with intelligence, innovation and attention to detail.

Curve

# Allermuir

#### **Standard Features**

(\* - Selected models only)
Oak Veneer seat\*
Oak Veneer back
Solid Oak frame
Upholstered seat pad\*
Plastic glides

### **Optional Features**

(\* - Selected models only)
Plastic glides with felt

### **Dimensions**





Allermuir

# **Finish Options**

Oak Veneer seat and back with a solid Oak frame finised in a clear water based lacquer

Oak Veneer seat and back with solid Oak frame can be stained or color washed

### **Standard Wood Finish**



Oak with clear water lacquer

#### **Wood Stain Finishes**



(Stained)



(Stained)



(Stained)

American [ Walnut (



Dark Walnut (Stained)



Wenge (Stained)



White Oak (Stained)

### **Wood Colour Wash Finishes**







Aubergine (Colour Wash)



Haze Blue (Colour Wash)



Peacock Green (Colour Wash)



White as Snow (Colour Wash)



Ultramarine Blue (Colour Wash)

Note: Colour images are for reference only. Please verify with actual colour sample.