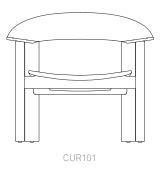

Allermuir Product Range



### Curve

Curve is a modern interpretation of a classic lounge chair, designed by SmithMatthias.

Curve's contemporary yet light silhouette elegantly softens its generous proportions, to create a chair that oozes confidence, or as we like to call it, Bold Softness. This oversized, statement lounge chair that is intriguingly timeless, designed to fit in a variety of environments.

#### Design by SmithMatthais







# Design SmithMatthias

SmithMatthias was founded by Jack Smith and Gemma Matthias in 2014. The multi-disciplinary design studio applies a rigour and thoughtfulness to create soulful and impactful work. The studio is based in Brixton, a vibrant, bustling district of London.

Driven by the challenge to leave a positive footprint, SmithMatthias' philosophy takes

an exploratory and reductive approach by stripping a concept down to its barest essentials, considering all aspects of form and function and introducing richness through material and craft. Their creative partnership thrives on problem solving to reimagine products with intelligence, innovation and attention to detail.

Curve

# Allermuir

#### **Standard Features**

(\* - Selected models only)
Oak Veneer seat\*
Oak Veneer bac