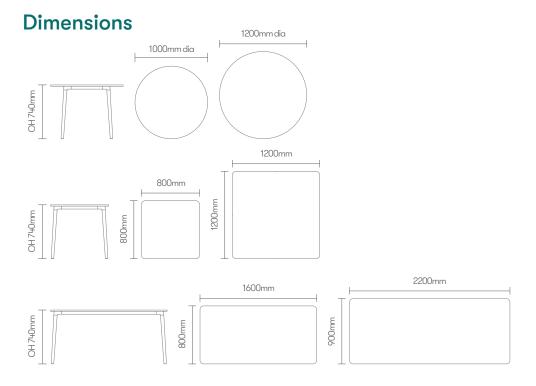

Folk Tables are perfect for both Café and occasional environments. Its range of round, square and rectangular configurations are available in a variety of sizes and finish options. Folk's additional features allow you to get creative with an

#### Design by PearsonLloyd

array of accents colours, these include White, Pistachio, Aubergine, Seattle Green, Crayon Grey and Off-Black.

Dining Height Square

Dining Height Circular

Dining Height Rectangular