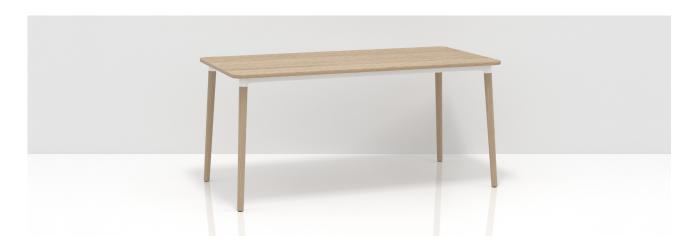

### **Folk Tables**

Folk is a mercurial, but modest family of chair, stool and table designed for Allermuir by PearsonLloyd. Folk is both timeless in its seemingly familiar design and timely in its modest and ingenious flexibility.

Folk Tables are perfect for both Café and occasional environments. Its range of round, square and rectangular configurations are available in a variety of sizes and finish options. Folk's additional features allow you to get creative with an

#### Design by PearsonLloyd

array of accents colours, these include White, Pistachio, Aubergine, Seattle Green, Crayon Grey and Off-Black.

Dining Height Square

Dining Height Circular

Dining Height Rectangular