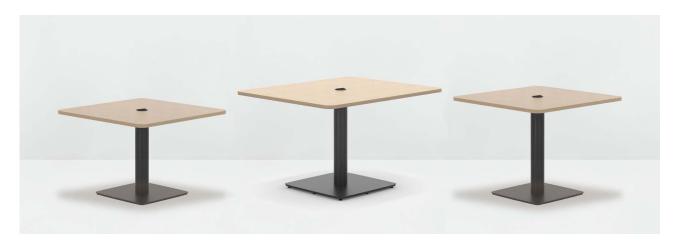

# FortySevenXL

These simple, elegant, pedestal tables are constructed with meticulous attention to detail, stability and quality.

Design by Allermuir Design Studio

Their incredibly versatile design gives the specifier greater freedom to mix and match with other Allermuir pieces.

#### **Standard Features**

25mm Laminate faced MDF core top 25mm MFC core top Steel pedestal base Plastic glides with levelling adjustment Black cable port