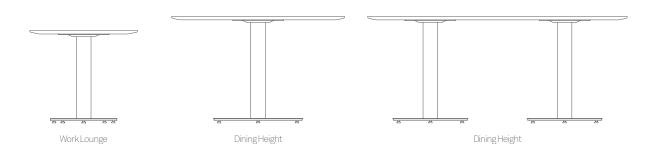

Allermuir Product Range



# FortySevenXL

These simple, elegant, pedestal tables are constructed with meticulous attention to detail, stability and quality.

Design by Allermuir Design Studio

Their incredibly versatile design gives the specifier greater freedom to mix and match with other Allermuir pieces.





# Design Allermuir

Our team of talented in house designers is responsible for creating elegant, innovative furniture designs that not only look beautiful, but minimize the impact on the world around us.

Constantly exploring new product trends and keeping up to date with the latest innovations in technology and materials, our design team creates world class designs of the highest quality. Allermuir
FortySevenXL

#### **Standard Features**

25mm Laminate faced MDF core top 25mm MFC core top Steel pedestal base Plastic glides with levelling adjustment Black cable port

## **Dimensions**



## **Environmental Performance**

All Environmental Data can now be found in our LCA or HPD reports on the Group Portal in the Family Downloads section, under the Downloads tab at the top of the page.