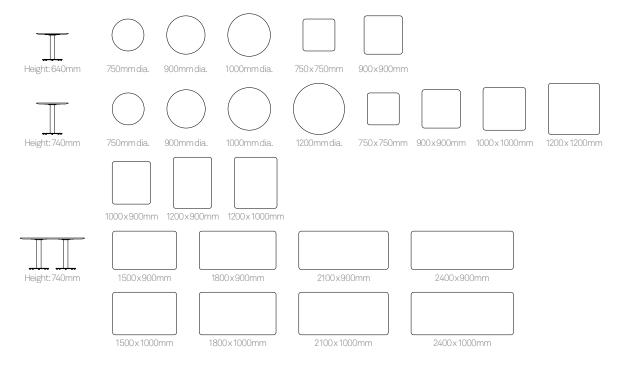

lous attention to detail, stability and quality.

Design by Allermuir Design Studio

Their incredibly versatile design gives the specifier greater freedom to mix and match with other Allermuir pieces.





# Design Allermuir

Our team of talented in house designers is responsible for creating elegant, innovative furniture designs that not only look beautiful, but minimize the impact on the world around us.

Constantly exploring new product trends and keeping up to date with the latest innovations in technology and materials, our design team creates world class designs of the highest quality. Allermuir
FortySevenXL

#### **Standard Features**

25mm Laminate faced MDF core top 25mm MFC core top Steel pedestal base Plastic glides with levelling adjustment Black cable port

## **Dimensions**



## **Environmental Performance**

All Environmental Data can now be found in our LCA or HPD reports on the Group Portal in the Family Downloads section, under the Downloads tab at the top of the page.

Allermuir FortySevenXL

#### **Frame Finishes**







Stone

Matt Black

Matt White

Band 2 MFC



















Taupe Grey

Slate Grey

Cobalt Grey Basalt

Alby Blue

Smoke Green

Deep Shara

Premium White

Premium Black

**Band 3 MFC** 









Brown

Natural Casella Oak Casella Oak

Light Natural Casella Oak

Black Casella Oak

### **Edge Stains**







Solid Black

Solid White

Clear

### **Edge References**



### **Ref Group Number 38**

25mm MDF core, specified laminate face  $\boldsymbol{\xi}$  counterbalance with 60mm chamfered edge. The edge is clear finish as standard or ca