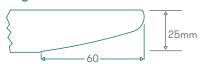

### **Ref Group Number 38**

25mm MDF core, specified laminate face  $\boldsymbol{\xi}$  counterbalance with 60mm chamfered edge. The edge is clear finish as standard or can be stained.